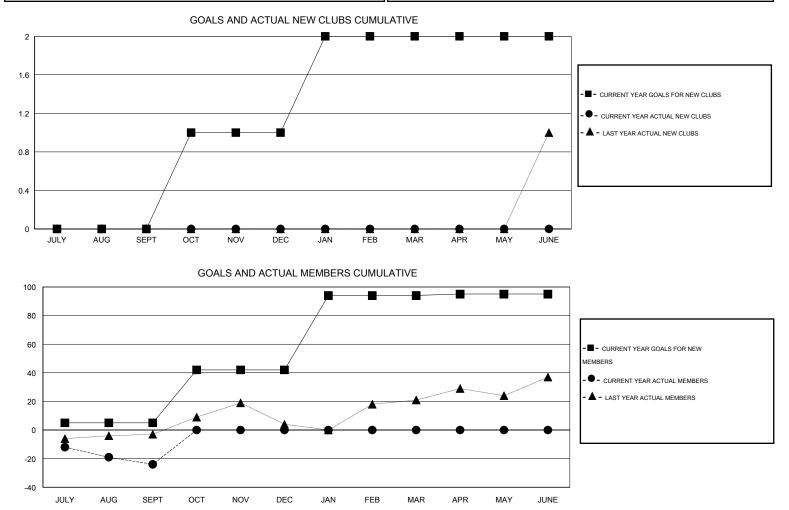

## LOCATION PRINCE EDWARD ISLAND

 $\mathsf{GMT} \mathsf{\,CA} \ 2$ 

| Clubs                 |                  |           |                  |                       | Members       |                    |                                     |                    |                  |
|-----------------------|------------------|-----------|------------------|-----------------------|---------------|--------------------|-------------------------------------|--------------------|------------------|
| RESULTS FOR 2014-2015 |                  |           |                  | RESULTS FOR 2014-2015 |               |                    |                                     |                    |                  |
| QUARTER               | NEW CLUB<br>GOAL | NEW CLUBS | DROPPED<br>CLUBS | NET<br>GAIN/LOSS      | QUARTER       | NEW MEMBER<br>GOAL | CHARTER AND<br>NEW MEMBERS<br>ADDED | DROPPED<br>MEMBERS | NET<br>GAIN/LOSS |
| JULY/AUG/SEPT         | 0                | 0         | 0                | 0                     | JULY/AUG/SEPT | 5                  | 20                                  | 44                 | -24              |
| OCT/NOV/DEC           | 1                | 0         | 0                | 0                     | OCT/NOV/DEC   | 37                 | 0                                   | 0                  | 0                |
| JAN/FEB/MAR           | 1                | 0         | 0                | 0                     | JAN/FEB/MAR   | 52                 | 0                                   | 0                  | 0                |
| APR/MAY/JUNE          | 0                | 0         | 0                | 0                     | APR/MAY/JUNE  | 1                  | 0                                   | 0                  | 0                |

| DROPPED CLUBS: 0 | 12 CLUBS OF 80 ADDED 1 OR MORE<br>NEW MEMBERS | GENDER DISTRIBUT<br>MALE | 1,421 (77.23%) |  |
|------------------|-----------------------------------------------|--------------------------|----------------|--|
| DROPPED MEMBERS  |                                               | FEMALE                   | 419 (22.77%)   |  |
| DECEASED 10      |                                               |                          |                |  |
| CLUB CANCELLED 0 | CLICK HERE FOR HEALTH<br>ASSESSMENT DATA      | FAMILY UNIT MEMBERS      | 279<br>137     |  |
| OTHER 34         |                                               | HEAD OF HOUSEHOLD        |                |  |
| TOTAL 44         | _                                             | NON-HEAD OF HOUSEHOLD    | 142            |  |